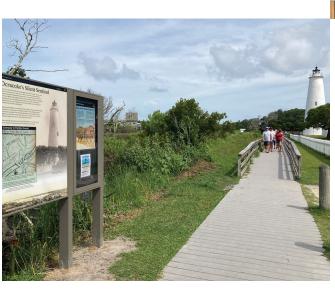

# Shining a Light on Local History

We are working on a three-year project with our National Park Service partners to install 15 new educational signs at key places in our parks. Thanks to our generous supporters you can now read about the unique history of the Ocracoke Lighthouse, the oldest working lighthouse in North Carolina, as well as the harrowing stories of the Bodie Island Life Saving Station where countless lives were saved from the treacherous waters of the Outer Banks near the Bodie Island Lighthouse.