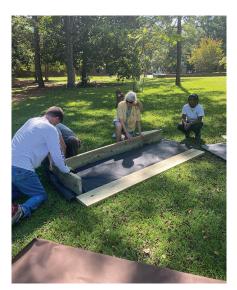

# Education Garden at Fort Raleigh National Historic Site

The new education garden at Fort Raleigh NHS highlights the importance of agriculture in our community and includes crops that were cultivated by the Carolina Algonquian peoples, Europeans, and members of the Freedmen's Colony on Roanoke Island. You can visit the garden next to the Visitors Center to better understand the important stories of the people who shaped our unique Outer Banks community.